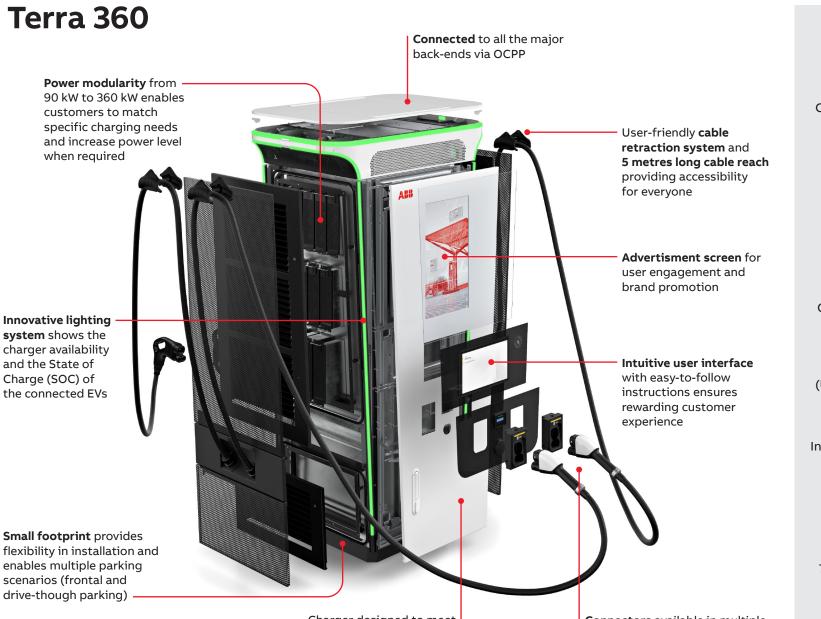

Charger designed to meet everyone's charger needs, accessible to everyone (including wheelchair users) **Connectors** available in multiple standards and delivering up to 500A (CCS) with air or liquid cooled technology